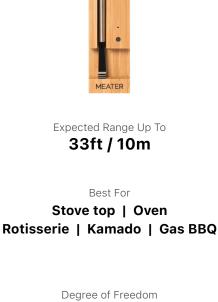

## 5x MORE RANGE

Degree of Freedom

Far - General area

165ft

**MEATER +** 

**MEATER Plus** 

**MEATER** 

**MEATER** 10m