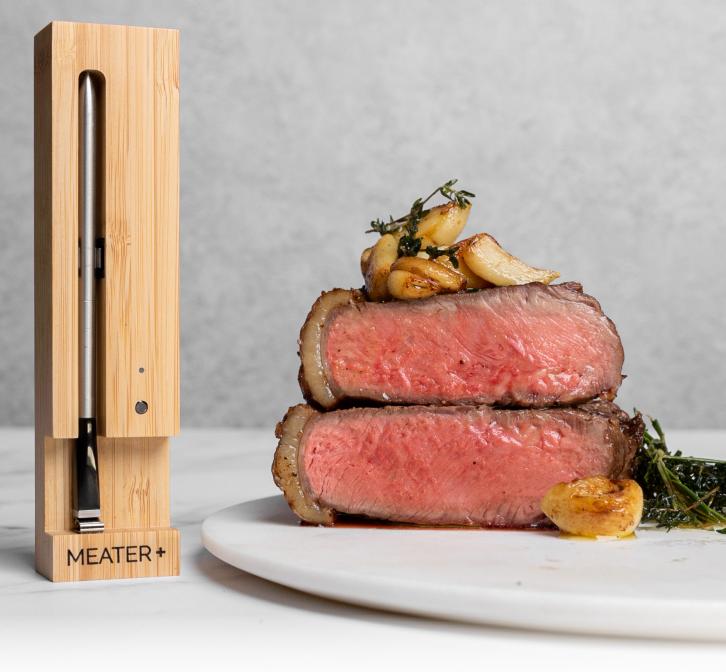

## The Truly Wireless Smart **Meat Thermometer**

New Long Range Model Up To 50m (165ft) Along with the MEATER app, it will help you cook the juiciest steak, chicken, turkey, fish or other meats perfectly every time for every occasion.

## **DUAL SENSORS**

**MEATER Feature** 

**LONG RANGE** 

(varies by product)

Up to 33ft, 165ft, or WiFi range

Safe to put under

**MEATER+ ADVANTAGE** 

The Same Awesome Smart Meat Thermometer Plus More Range