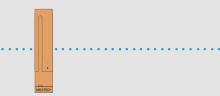

## 5x MORE RANGE

Degree of Freedom

Far - General area

165ft

**MEATER +** 

**MEATER Plus** 

**MEATER** 

**MEATER** 10m

Close - Immediate area

smart device for extended range!

Probe connects

Charger boosts Bluetooth signal

**MEATER** 

135

Target

remaining

Rib-Eye Steak

135°

your smart device has internet connection.

better. Check your cooking status and get notified anywhere

10ft (3m)

Rib-Eye Steak