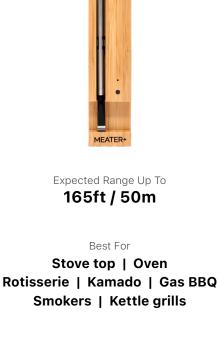

## 5x MORE RANGE

Degree of Freedom

Far - General area

165ft

**MEATER +** 

**MEATER Plus** 

**MEATER** 

**MEATER** 10m