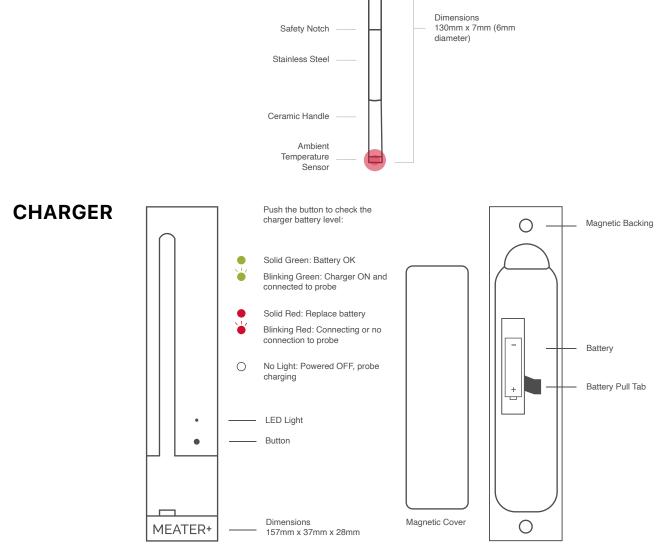

## **DUAL SENSORS**

**MEATER Feature** 

**LONG RANGE** 

(varies by product)

Up to 33ft, 165ft, or WiFi range

Safe to put under

**MEATER+ ADVANTAGE** 

The Same Awesome Smart Meat Thermometer Plus More Range

WATER RESISTANCE

running water for cleaning