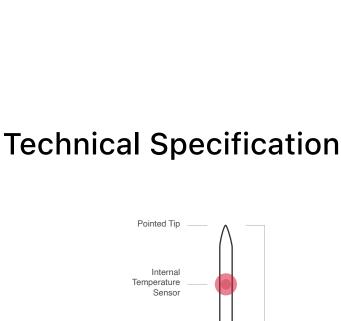

## **DUAL SENSORS**

**MEATER Feature** 

**LONG RANGE** 

(varies by product)

Up to 33ft, 165ft, or WiFi range

Safe to put under

**MEATER+ ADVANTAGE** 

The Same Awesome Smart Meat Thermometer Plus More Range