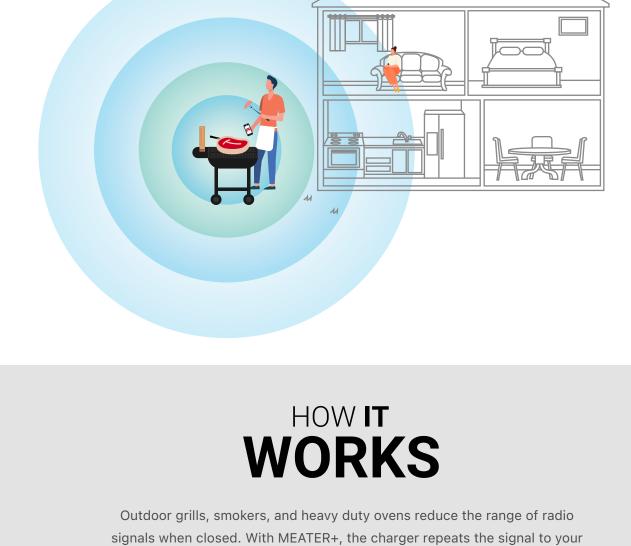

## 5x MORE RANGE

Degree of Freedom

Far - General area

165ft

**MEATER +** 

**MEATER Plus** 

**MEATER** 

**MEATER** 10m

Close - Immediate area

smart device for extended range!

Probe connects

Charger boosts Bluetooth signal

**MEATER** 

135

Target

remaining